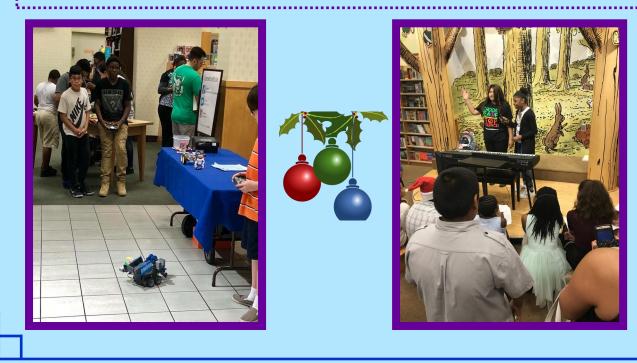

### VOLLEYBALL

The girls and boys volleyball teams have kicked off the season with impressive games. Our fans supported the first home game by wearing all black to support our school colors.

Many of our students gave presentations at the 2017 Barnes and Noble Night. We had keyboarding class soloists performing beautiful musical concerts, members of the Debate team presenting acts and poetry, and members of the Robotics class giving demonstrations of their robots. It was an exciting night to celebrate the holidays and the hard work of each team.