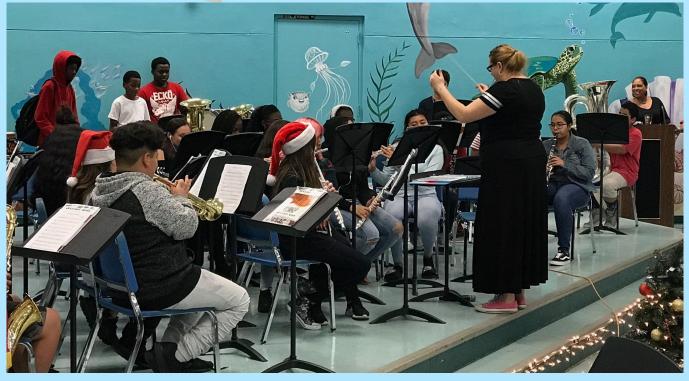

The Holiday Show was a successful school event. Performances were from ASP, cheerleaders, band, and art from Ms. Gregory's art classes.