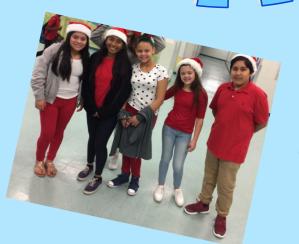

Rickards Student Council and National Junior Honors Society took the gifts they purchased for the Early Head Start Program. The students spent the morning with the children enjoying songs and play time.