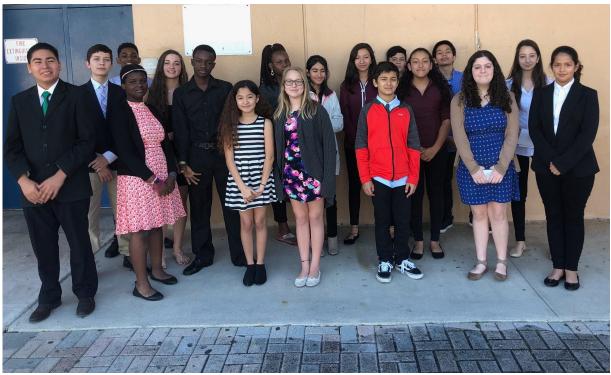

## Early Head Start

The Rickards Debate Team competed against all Broward County Middle schools on December 14th, 2017. Erik Zamora placed in the top 10 out of 125 competing students in Impromptu Speech category. Congrats!