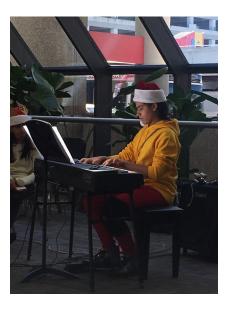

#### WINTERFEST MUSICAL CELEBRATION

The Piano classes traveled to the Fort Lauderdale/Hollywood International Airport on Wednesday, December 13th to perform seasonal music for holiday travelers during their Winterfest Musical Celebration.