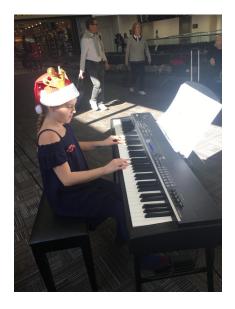

#### WINTERFEST MUSICAL CELEBRATION

The Piano classes traveled to the Fort Lauderdale/Hollywood International Airport on Wednesday, December 13th to perform seasonal music for holiday travelers during their Winterfest Musical Celebration.